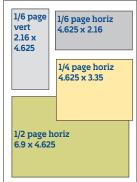

| AD SIZE                   | DIMENSIONS                                       | OPEN RATE | 4x RATE | 6x RATE | 12x RATE |
|---------------------------|--------------------------------------------------|-----------|---------|---------|----------|
| EMAIL Blast Service       | Screen size. Graphics & Links                    | \$149     | \$99    | \$89    | \$79     |
| Logo/Phone Blip           | 2.16 x 2.16                                      | \$149     | \$129   | \$129   | \$119    |
| 1/6 page                  | <b>V</b> - 2.16 x 4.625; <b>H</b> - 4.625 x 2.16 | \$399     | \$329   | \$299   | \$269    |
| 1/4 page Horz             | 4.625 x 3.35                                     | \$599     | \$549   | \$499   | \$449    |
| 1/3 page                  | H - 6.9 X 3.35                                   | \$749     | \$699   | \$669   | \$599    |
| 1/3 page Square           | 4.625 x 4.625                                    | \$749     | \$699   | \$699   | \$599    |
| 1/2 page                  | V - 3.35 x 9.45; H - 6.9 X 4.625                 | \$949     | \$849   | \$799   | \$769    |
| 2/3 page                  | V - 4.4 x 9.5; H - 6.9 X 6.5                     | \$1099    | \$999   | \$969   | \$889    |
| Full page*                | 8 x 10.5                                         | \$1599    | \$1499  | \$1299  | \$1249   |
| Inside Cover Back/Front * | 8 x 10.5                                         | \$1899    | \$1799  | \$1699  | \$1599   |
| Back Cover*               | 8 x 10.5                                         | \$2049    | \$1949  | \$1849  | \$1799   |
| 2 pg Inside Cover Spread* | 15.75 x 10.5                                     | \$4299    | \$3299  | \$2899  | \$2599   |
| Business Profile***       | 8 x 10.5                                         | \$1295    | N/A     | N/A     | N/A      |
| Advertorial page**        | 500 words + photos, bio & logo                   | N/A       | \$975   | \$859   | \$799    |