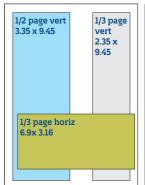

| AD SIZE                   | DIMENSIONS                                       | OPEN RATE | 4x RATE | 6x RATE | 12x RATE |
|---------------------------|--------------------------------------------------|-----------|---------|---------|----------|
| EMAIL Blast Service       | Screen size. Graphics & Links                    | \$149     | \$99    | \$89    | \$79     |
| Logo/Phone Blip           | 2.16 x 2.16                                      | \$149     | \$129   | \$129   | \$119    |
| 1/6 page                  | <b>V</b> - 2.16 x 4.625; <b>H</b> - 4.625 x 2.16 | \$399     | \$329   | \$299   | \$269    |
| 1/4 page Horz             | 4.625 x 3.35                                     | \$599     | \$549   | \$499   | \$449    |
| 1/3 page                  | H - 6.9 X 3.35                                   | \$749     | \$699   | \$669   | \$599    |
| 1/3 page Square           | 4.625 x 4.625                                    | \$749     | \$699   | \$699   | \$599    |
| 1/2 page                  | V - 3.35 x 9.45; H - 6.9 X 4.625                 | \$949     | \$849   | \$799   | \$769    |
| 2/3 page                  | V - 4.4 x 9.5; H - 6.9 X 6.5                     | \$1099    | \$999   | \$969   | \$889    |
| Full page*                | 8 x 10.5                                         | \$1599    | \$1499  | \$1299  | \$1249   |
| Inside Cover Back/Front * | 8 x 10.5                                         | \$1899    | \$1799  | \$1699  | \$1599   |
| Back Cover*               | 8 x 10.5                                         | \$2049    | \$1949  | \$1849  | \$1799   |
| 2 pg Inside Cover Spread* | 15.75 x 10.5                                     | \$4299    | \$3299  | \$2899  | \$2599   |
| Business Profile***       | 8 x 10.5                                         | \$1295    | N/A     | N/A     | N/A      |
| Advertorial page**        | 500 words + photos, bio & logo                   | N/A       | \$975   | \$859   | \$799    |