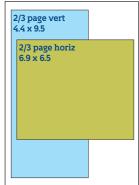

| AD SIZE                   | DIMENSIONS                                       | OPEN RATE | 4x RATE | 6x RATE | 12x RATE |
|---------------------------|--------------------------------------------------|-----------|---------|---------|----------|
| EMAIL Blast Service       | Screen size. Graphics & Links                    | \$149     | \$99    | \$89    | \$79     |
| Logo/Phone Blip           | 2.16 x 2.16                                      | \$149     | \$129   | \$129   | \$119    |
| 1/6 page                  | <b>V</b> - 2.16 x 4.625; <b>H</b> - 4.625 x 2.16 | \$399     | \$329   | \$299   | \$269    |
| 1/4 page Horz             | 4.625 x 3.35                                     | \$599     | \$549   | \$499   | \$449    |
| 1/3 page                  | H - 6.9 X 3.35                                   | \$749     | \$699   | \$669   | \$599    |
| 1/3 page Square           | 4.625 x 4.625                                    | \$749     | \$699   | \$699   | \$599    |
| 1/2 page                  | V - 3.35 x 9.45; H - 6.9 X 4.625                 | \$949     | \$849   | \$799   | \$769    |
| 2/3 page                  | V - 4.4 x 9.5; H - 6.9 X 6.5                     | \$1099    | \$999   | \$969   | \$889    |
| Full page*                | 8 x 10.5                                         | \$1599    | \$1499  | \$1299  | \$1249   |
| Inside Cover Back/Front * | 8 x 10.5                                         | \$1899    | \$1799  | \$1699  | \$1599   |
| Back Cover*               | 8 x 10.5                                         | \$2049    | \$1949  | \$1849  | \$1799   |
| 2 pg Inside Cover Spread* | 15.75 x 10.5                                     | \$4299    | \$3299  | \$2899  | \$2599   |
| Business Profile***       | 8 x 10.5                                         | \$1295    | N/A     | N/A     | N/A      |
| Advertorial page**        | 500 words + photos, bio & logo                   | N/A       | \$975   | \$859   | \$799    |